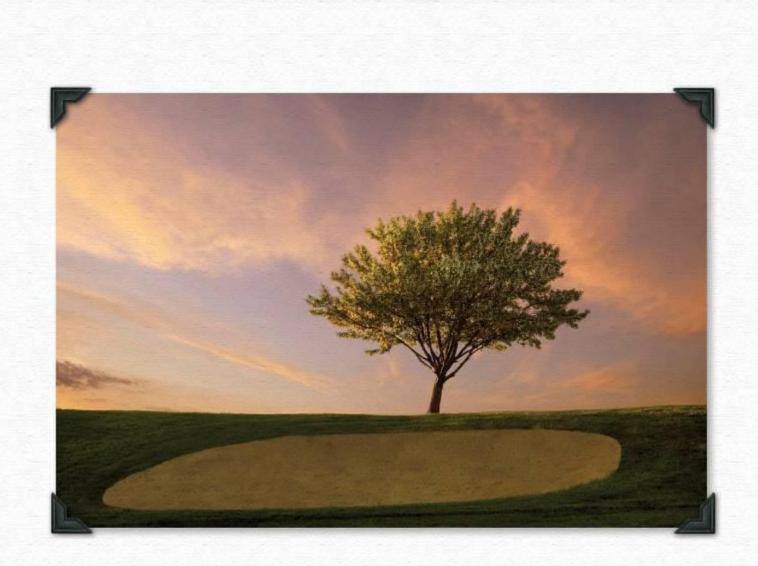

The Wilds Golf Club offers a challenging but fair golf experience for all skill levels. Bring your concentration.

HOLE #2 Par 5 517 Yards

Long hitters can reach this par 5 in two but must drive close to the fairway bunker on the left. Carefully consider your options.

HOLE #4 Par 4 340 Yards

A very tempting hole to try and drive. Be careful, what the hole lacks in distance it makes up for on the green.

HOLE #8 Par 5 540 Yards

This par 5 is all about the scenery. Take in the commanding views as you navigate your way around this great three shot hole..

HOLE #13 Par 3 165 Yards

A dramatic uphill par three. It would be wise to take an extra club and just aim for the center of the green.

Elegant Clubhouse Relax in style before and after your round in our elegantly furnished clubhouse. Make yourself at home and enjoy.