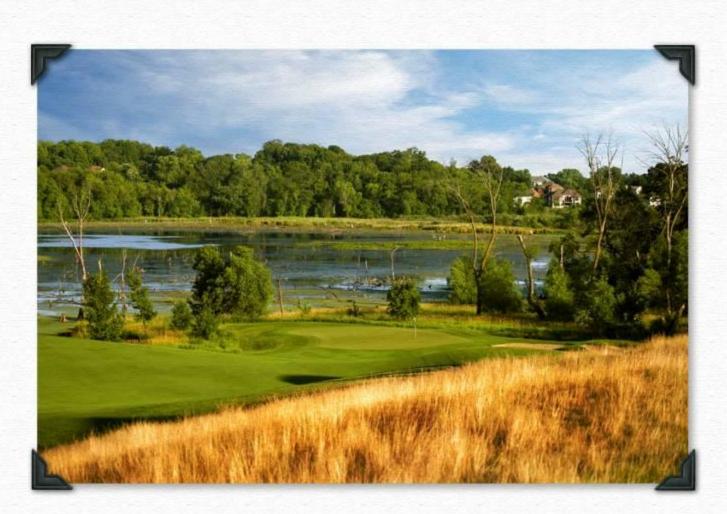

#### MINNESOTA'S CROWN JEWEL

FREILING

prior lake, minnesola

The Wilds Golf Club, designed by Tom Weiskopf and Jay Morrish, is nestled in a breathtaking natural setting of Ponderosa pines, hardwoods, wet-lands and wildlife habitats. Just a short drive from the Twin Cities, The Wilds has150 feet of elevation changes, water in play on nearly half the holes, swift bent grass fairways and over 70 strategically placed bunkers.

The Wilds stretches 7,025 yards from the Weiskopf tees, with a slope of 152 and a course rating of 74.5 (one of the highest in the state) Multiple sets of trees as well as generously wide fairways, enable golfers of all levels to enjoy the course. The Wilds Clubhouse, as stylish Frank Lloyd Wright interpretation, offering a spectacular view of the surrounding community and the eighteenth hole. The facility includes: locker rooms with showers, sports bar, satellite televisions, fair weather patio, banquet rooms, bride's room, golf shop and restaurant. The restaurant is open year round and provides casual dining by day and fine dining by night with twinkling lights of the Twin Cities in the distance. It's the perfect place for family, golf, business or holiday functions.

The Wilds Golf Club offers a challenging but fair golf experience for all skill levels. Bring your concentration.

HOLE #2 Par 5 517 Yards

Long hitters can reach this par 5 in two but must drive close to the fairway bunker on the left. Carefully consider your options.