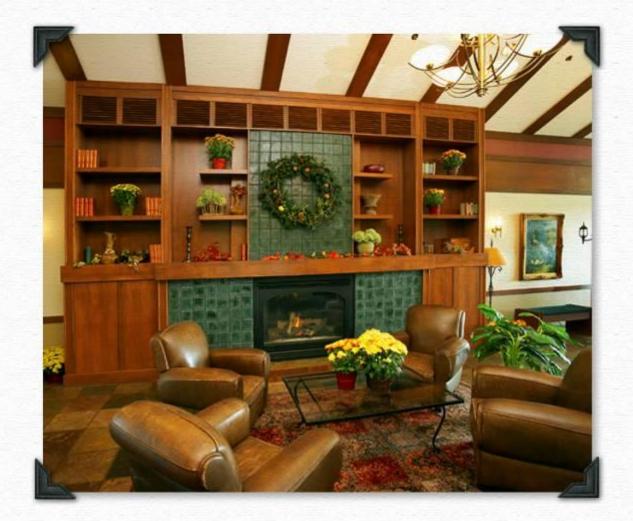

HOLE #13 Par 3 165 Yards

A dramatic uphill par three. It would be wise to take an extra club and just aim for the center of the green.

Elegant Clubhouse Relax in style before and after your round in our elegantly furnished clubhouse. Make yourself at home and enjoy.