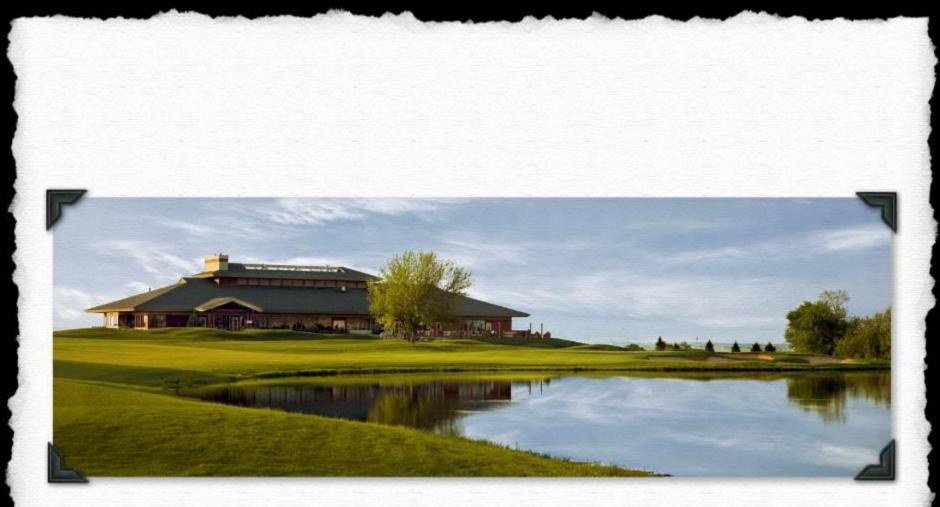

The Wilds stretches 7,025 yards from the Weiskopf tees, with a slope of 152 and a course rating of 74.5 (one of the highest in the state) Multiple sets of trees as well as generously wide fairways, enable golfers of all levels to enjoy the course. The Wilds Clubhouse, as stylish Frank Lloyd Wright interpretation, offering a spectacular view of the surrounding community and the eighteenth hole. The facility includes: locker rooms with showers, sports bar, satellite televisions, fair weather patio, banquet rooms, bride's room, golf shop and restaurant. The restaurant is open year round and provides casual dining by day and fine dining by night with twinkling lights of the Twin Cities in the distance. It's the perfect place for family, golf, business or holiday functions.

# **Coming Home on 18**

The stylish Frank Lloyd Wright inspired clubhouse awaits you as you take that last tough shot over the pond. (Do yourself a favor and stay to the left!)