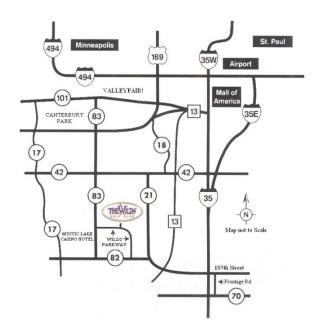

#### **The Wilds Golf Club**

3151 Wilds Ridge Prior Lake, MN 55372

Phone (952) 445-3500

Fax (952) 403-5100

Private lessons with Craig Merriman are available at The Wilds Golf Club Tuesday – Saturday throughout the golfing season. For more information or to schedule a lesson, please call Craig @ 952-807-7085.